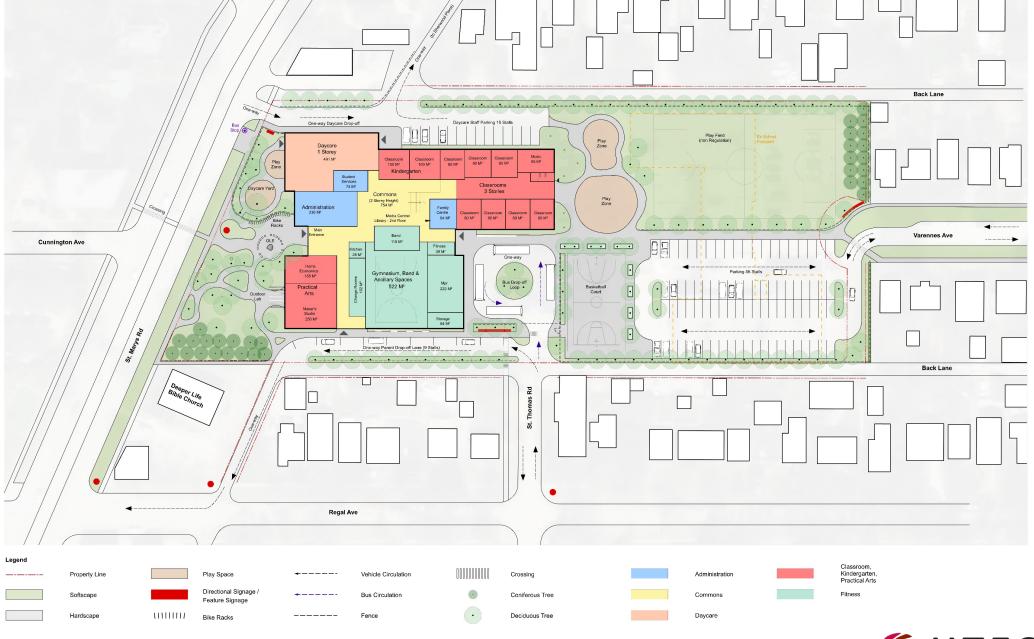

# **CONCEPT MASTER PLAN - OPTION 3**

#### Program

| 23 x Classrooms: 2 x Kindergarten Classrooms: 1 x Science Classroom: 1 x Art Room: 1 x Language Program Classroom: 1 x EAL: 1 x Band Room: 1 x Music Room: 1 x Multipurpose Home Economics: 1 x Indust. Arts/Manufacturing Lab (Maker's Studio): 1 x Multi-Purpose Room (MPR): 1 x Resource Centre/Commons: 1 x Gymnasium: 1 x Gy | 228 sq m<br>225 sq m<br>789 sq m<br>521 sq m |
|--------------------------------------------------------------------------------------------------------------------------------------------------------------------------------------------------------------------------------------------------------------------------------------------------------------------------------------------------------------------------------------------------------------------------------------------------------------------------------------------------------------------------------------------------------------------------------------------------------------------------------------------------------------------------------------------------------------------------------------------------------------------------------------------------------------------------------------------------------------------------------------------------------------------------------------------------------------------------------------------------------------------------------------------------------------------------------------------------------------------------------------------------------------------------------------------------------------------------------------------------------------------------------------------------------------------------------------------------------------------------------------------------------------------------------------------------------------------------------------------------------------------------------------------------------------------------------------------------------------------------------------------------------------------------------------------------------------------------------------------------------------------------------------------------------------------------------------------------------------------------------------------------------------------------------------------------------------------------------------------------------------------------------------------------------------------------------------------------------------------------------|----------------------------------------------|
| 1 x Band Room:                                                                                                                                                                                                                                                                                                                                                                                                                                                                                                                                                                                                                                                                                                                                                                                                                                                                                                                                                                                                                                                                                                                                                                                                                                                                                                                                                                                                                                                                                                                                                                                                                                                                                                                                                                                                                                                                                                                                                                                                                                                                                                                 | •                                            |
| 1 x Music Room:                                                                                                                                                                                                                                                                                                                                                                                                                                                                                                                                                                                                                                                                                                                                                                                                                                                                                                                                                                                                                                                                                                                                                                                                                                                                                                                                                                                                                                                                                                                                                                                                                                                                                                                                                                                                                                                                                                                                                                                                                                                                                                                |                                              |
| 1 x Multipurpose Home Economics:                                                                                                                                                                                                                                                                                                                                                                                                                                                                                                                                                                                                                                                                                                                                                                                                                                                                                                                                                                                                                                                                                                                                                                                                                                                                                                                                                                                                                                                                                                                                                                                                                                                                                                                                                                                                                                                                                                                                                                                                                                                                                               | 150 sq m                                     |
| 1 x Indust. Arts/Manufacturing Lab (Maker's Studio):                                                                                                                                                                                                                                                                                                                                                                                                                                                                                                                                                                                                                                                                                                                                                                                                                                                                                                                                                                                                                                                                                                                                                                                                                                                                                                                                                                                                                                                                                                                                                                                                                                                                                                                                                                                                                                                                                                                                                                                                                                                                           | 228 sq m                                     |
| 1 x Multi-Purpose Room (MPR):                                                                                                                                                                                                                                                                                                                                                                                                                                                                                                                                                                                                                                                                                                                                                                                                                                                                                                                                                                                                                                                                                                                                                                                                                                                                                                                                                                                                                                                                                                                                                                                                                                                                                                                                                                                                                                                                                                                                                                                                                                                                                                  | 225 sq m                                     |
| 1 x Resource Centre/Commons:                                                                                                                                                                                                                                                                                                                                                                                                                                                                                                                                                                                                                                                                                                                                                                                                                                                                                                                                                                                                                                                                                                                                                                                                                                                                                                                                                                                                                                                                                                                                                                                                                                                                                                                                                                                                                                                                                                                                                                                                                                                                                                   | 789 sq m                                     |
| 1 x Gymnasium:                                                                                                                                                                                                                                                                                                                                                                                                                                                                                                                                                                                                                                                                                                                                                                                                                                                                                                                                                                                                                                                                                                                                                                                                                                                                                                                                                                                                                                                                                                                                                                                                                                                                                                                                                                                                                                                                                                                                                                                                                                                                                                                 | 521 sq m                                     |
| 1 x Fitness/Wellness Health Facility:                                                                                                                                                                                                                                                                                                                                                                                                                                                                                                                                                                                                                                                                                                                                                                                                                                                                                                                                                                                                                                                                                                                                                                                                                                                                                                                                                                                                                                                                                                                                                                                                                                                                                                                                                                                                                                                                                                                                                                                                                                                                                          | 44 sq m                                      |
| 1 x Kitchen:                                                                                                                                                                                                                                                                                                                                                                                                                                                                                                                                                                                                                                                                                                                                                                                                                                                                                                                                                                                                                                                                                                                                                                                                                                                                                                                                                                                                                                                                                                                                                                                                                                                                                                                                                                                                                                                                                                                                                                                                                                                                                                                   | 29 sq m                                      |
| 1 x Administration:                                                                                                                                                                                                                                                                                                                                                                                                                                                                                                                                                                                                                                                                                                                                                                                                                                                                                                                                                                                                                                                                                                                                                                                                                                                                                                                                                                                                                                                                                                                                                                                                                                                                                                                                                                                                                                                                                                                                                                                                                                                                                                            | 236 sq m                                     |
| 1 x Student Services:                                                                                                                                                                                                                                                                                                                                                                                                                                                                                                                                                                                                                                                                                                                                                                                                                                                                                                                                                                                                                                                                                                                                                                                                                                                                                                                                                                                                                                                                                                                                                                                                                                                                                                                                                                                                                                                                                                                                                                                                                                                                                                          | 94 sq m                                      |
| 1 x Family Centre:                                                                                                                                                                                                                                                                                                                                                                                                                                                                                                                                                                                                                                                                                                                                                                                                                                                                                                                                                                                                                                                                                                                                                                                                                                                                                                                                                                                                                                                                                                                                                                                                                                                                                                                                                                                                                                                                                                                                                                                                                                                                                                             | 72 sq m                                      |
| 1 x Daycare:                                                                                                                                                                                                                                                                                                                                                                                                                                                                                                                                                                                                                                                                                                                                                                                                                                                                                                                                                                                                                                                                                                                                                                                                                                                                                                                                                                                                                                                                                                                                                                                                                                                                                                                                                                                                                                                                                                                                                                                                                                                                                                                   | 486 sq m                                     |
|                                                                                                                                                                                                                                                                                                                                                                                                                                                                                                                                                                                                                                                                                                                                                                                                                                                                                                                                                                                                                                                                                                                                                                                                                                                                                                                                                                                                                                                                                                                                                                                                                                                                                                                                                                                                                                                                                                                                                                                                                                                                                                                                |                                              |

#### **Project Information**

Storeys: 3

Total Area: 6,773.5 sq m (72,909 sq ft)

Main Floor: 4,462.7 sq m Second Floor: 1,155.4 sq m Third Floor: 1,155.4 sq m

# **Parking Statistics**

Projected 2022 staff / student counts provided by LRSD as follows: - 79 Faculty, 15 Casual Staff

Zoning Requirements: 1 stall per 2 faculty, 1 per 4 employees = 40 Faculty Stalls, 4 Casual Staff

Total Required: 44 Stalls for Students / Faculty
Total Parking Provided: 85 Stalls for Students / Faculty