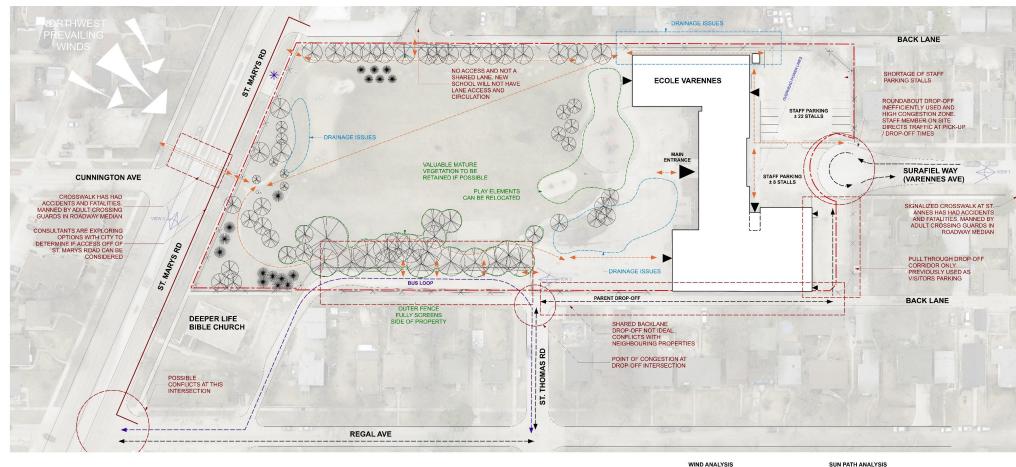

# Presentation of Concepts































#### Program

| 20 x Classrooms:                                     | 80 sq m  |
|------------------------------------------------------|----------|
| 2 x Kindergarten Classrooms:                         | 100 sq m |
| 1 x Science Classroom:                               | 93 sq m  |
| 1 x Art Room:                                        | 93 sq m  |
| 1 x Language Program Classroom:                      | 80 sq m  |
| 1 x EAL:                                             | 80 sq m  |
| 1 x Band Room:                                       | 118 sq m |
| 1 x Music Room:                                      | 93 sq m  |
| 1 x Multipurpose Home Economics:                     | 158 sq m |
| 1 x Indust. Arts/Manufacturing Lab (Maker's Studio): | 250 sq m |
| 1 x Mu