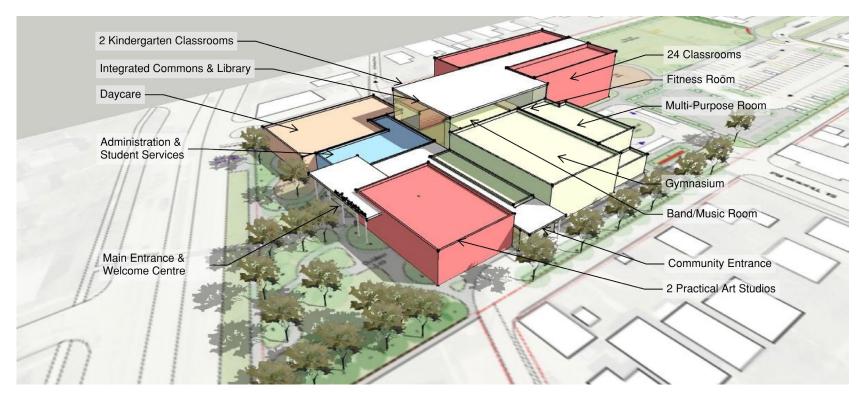

#### Program

| 20 x Classrooms:                                     | 80 sq m  |
|------------------------------------------------------|----------|
| 2 x Kindergarten Classrooms:                         | 100 sq m |
| 1 x Science Classroom:                               | 93 sq m  |
| 1 x Art Room:                                        | 93 sq m  |
| 1 x Language Program Classroom:                      | 80 sq m  |
| 1 x EAL:                                             | 80 sq m  |
| 1 x Band Room:                                       | 118 sq m |
| 1 x Music Room:                                      | 93 sq m  |
| 1 x Multipurpose Home Economics:                     | 158 sq m |
| 1 x Indust. Arts/Manufacturing Lab (Maker's Studio): | 250 sq m |
| 1 x Multi-Purpose Room (MPR):                        | 222 sq m |
| 1 x Media Centre/Library/Commons:                    | 754 sq m |
| 1 x Gymnasium:                                       | 522 sq m |
| 1 x Fitness/Wellness Health Facility:                | 39 sq m  |
| 1 x Kitchen:                                         | 29 sq m  |
| 1 x Administration:                                  | 236 sq m |
| 1 x Student Services:                                | 75 sq m  |
| 1 x Family Centre:                                   | 84 sq m  |
| 1 x Daycare:                                         | 491 sq m |
|                                                      |          |

#### **Program**