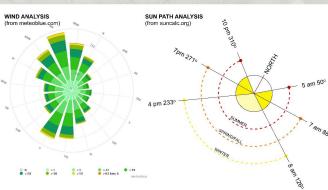

# Presentation of Concepts































#### Program

| 20 x Classrooms:                                     | 80 sq m  |
|------------------------------------------------------|----------|
| 2 x Kindergarten Classrooms:                         | 100 sq m |
| 1 x Science Classroom:                               | 93 sq m  |
| 1 x Art Room:                                        | 93 sq m  |
| 1 x Language Program Classroom:                      | 80 sq m  |
| 1 x EAL:                                             | 80 sq m  |
| 1 x Band Room:                                       | 118 sq m |
| 1 x Music Room:                                      | 93 sq m  |
| 1 x Multipurpose Home Economics:                     | 158 sq m |
| 1 x Indust. Arts/Manufacturing Lab (Maker's Studio): | 250 sq m |
| 1 x Multi-Purp