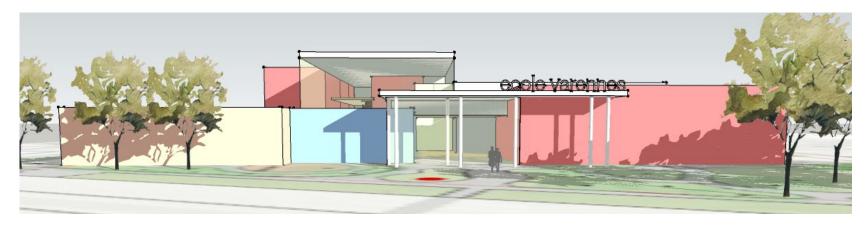

# Presentation of Concepts































#### Program

| 20 x Classrooms:                                     | 80 sq m  |
|------------------------------------------------------|----------|
| 2 x Kindergarten Classrooms:                         | 100 sq m |
| 1 x Science Classroom:                               | 93 sq m  |
| 1 x Art Room:                                        | 93 sq m  |
| 1 x Language Program Classroom:                      | 80 sq m  |
| 1 x EAL:                                             | 80 sq m  |
| 1 x Band Room:                                       | 118 sq m |
| 1 x Music Room:                                      | 93 sq m  |
| 1 x Multipurpose Home Economics:                     | 158 sq m |
| 1 x Indust. Arts/Manufacturing Lab (Maker's Studio): | 250 sq m |
| 1 x Multi-Purpose Room (MPR):