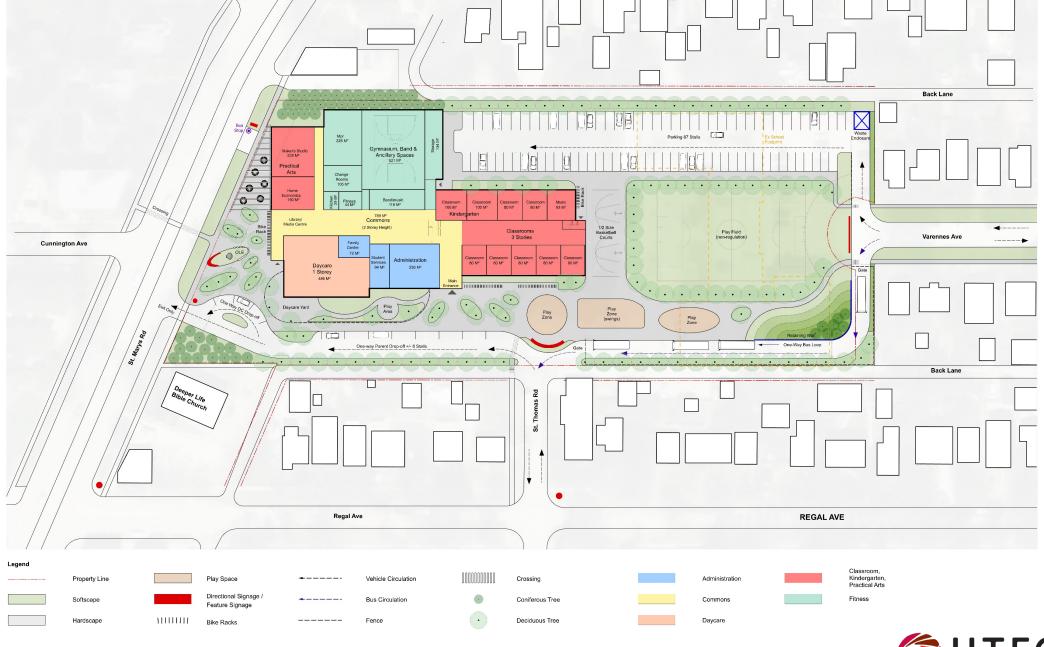

# **CONCEPT MASTER PLAN - OPTION 3**

#### Program

| 23 x Classrooms: 2 x Kindergarten Classrooms: 1 x Science Classroom: 1 x Art Room: 1 x Language Program Classroom: 1 x EAL: 1 x Band Room: 1 x Music Room: 1 x Multipurpose Home Economics: 1 x Indust. Arts/Manufacturing Lab (Maker's Studio): 1 x Multi-Purpose Room (MPR): 1 x Resource Centre/Commons: 1 x Gymnasium: 1 x Gy | 228 sq m<br>225 sq m<br>789 sq m<br>521 sq m |
|--------------------------------------------------------------------------------------------------------------------------------------------------------------------------------------------------------------------------------------------------------------------------------------------------------------------------------------------------------------------------------------------------------------------------------------------------------------------------------------------------------------------------------------------------------------------------------------------------------------------------------------------------------------------------------------------------------------------------------------------------------------------------------------------------------------------------------------------------------------------------------------------------------------------------------------------------------------------------------------------------------------------------------------------------------------------------------------------------------------------------------------------------------------------------------------------------------------------------------------------------------------------------------------------------------------------------------------------------------------------------------------------------------------------------------------------------------------------------------------------------------------------------------------------------------------------------------------------------------------------------------------------------------------------------------------------------------------------------------------------------------------------------------------------------------------------------------------------------------------------------------------------------------------------------------------------------------------------------------------------------------------------------------------------------------------------------------------------------------------------------------|----------------------------------------------|
| 1 x Band Room:                                                                                                                                                                                                                                                                                                                                                                                                                                                                                                                                                                                                                                                                                                                                                                                                                                                                                                                                                                                                                                                                                                                                                                                                                                                                                                                                                                                                                                                                                                                                                                                                                                                                                                                                                                                                                                                                                                                                                                                                                                                                                                                 | •                                            |
| 1 x Music Room:                                                                                                                                                                                                                                                                                                                                                                                                                                                                                                                                                                                                                                                                                                                                                                                                                                                                                                                                                                                                                                                                                                                                                                                                                                                                                                                                                                                                                                                                                                                                                                                                                                                                                                                                                                                                                                                                                                                                                                                                                                                                                                                |                                              |
| 1 x Multipurpose Home Economics:                                                                                                                                                                                                                                                                                                                                                                                                                                                                                                                                                                                                                                                                                                                                                                                                                                                                                                                                                                                                                                                                                                                                                                                                                                                                                                                                                                                                                                                                                                                                                                                                                                                                                                                                                                                                                                                                                                                                                                                                                                                                                               | 150 sq m                                     |
| 1 x Indust. Arts/Manufacturing Lab (Maker's Studio):                                                                                                                                                                                                                                                                                                                                                                                                                                                                                                                                                                                                                                                                                                                                                                                                                                                                                                                                                                                                                                                                                                                                                                                                                                                                                                                                                                                                                                                                                                                                                                                                                                                                                                                                                                                                                                                                                                                                                                                                                                                                           | 228 sq m                                     |
| 1 x Multi-Purpose Room (MPR):                                                                                                                                                                                                                                                                                                                                                                                                                                                                                                                                                                                                                                                                                                                                                                                                                                                                                                                                                                                                                                                                                                                                                                                                                                                                                                                                                                                                                                                                                                                                                                                                                                                                                                                                                                                                                                                                                                                                                                                                                                                                                                  | 225 sq m                                     |
| 1 x Resource Centre/Commons:                                                                                                                                                                                                                                                                                                                                                                                                                                                                                                                                                                                                                                                                                                                                                                                                                                                                                                                                                                                                                                                                                                                                                                                                                                                                                                                                                                                                                                                                                                                                                                                                                                                                                                                                                                                                                                                                                                                                                                                                                                                                                                   | 789 sq m                                     |
| 1 x Gymnasium:                                                                                                                                                                                                                                                                                                                                                                                                                                                                                                                                                                                                                                                                                                                                                                                                                                                                                                                                                                                                                                                                                                                                                                                                                                                                                                                                                                                                                                                                                                                                                                                                                                                                                                                                                                                                                                                                                                                                                                                                                                                                                                                 | 521 sq m                                     |
| 1 x Fitness/Wellness Health Facility:                                                                                                                                                                                                                                                                                                                                                                                                                                                                                                                                                                                                                                                                                                                                                                                                                                                                                                                                                                                                                                                                                                                                                                                                                                                                                                                                                                                                                                                                                                                                                                                                                                                                                                                                                                                                                                                                                                                                                                                                                                                                                          | 44 sq m                                      |
| 1 x Kitchen:                                                                                                                                                                                                                                                                                                                                                                                                                                                                                                                                                                                                                                                                                                                                                                                                                                                                                                                                                                                                                                                                                                                                                                                                                                                                                                                                                                                                                                                                                                                                                                                                                                                                                                                                                                                                                                                                                                                                                                                                                                                                                                                   | 29 sq m                                      |
| 1 x Administration:                                                                                                                                                                                                                                                                                                                                                                                                                                                                                                                                                                                                                                                                                                                                                                                                                                                                                                                                                                                                                                                                                                                                                                                                                                                                                                                                                                                                                                                                                                                                                                                                                                                                                                                                                                                                                                                                                                                                                                                                                                                                                                            | 236 sq m                                     |
| 1 x Student Services:                                                                                                                                                                                                                                                                                                                                                                                                                                                                                                                                                                                                                                                                                                                                                                                                                                                                                                                                                                                                                                                                                                                                                                                                                                                                                                                                                                                                                                                                                                                                                                                                                                                                                                                                                                                                                                                                                                                                                                                                                                                                                                          | 94 sq m                                      |
| 1 x Family Centre:                                                                                                                                                                                                                                                                                                                                                                                                                                                                                                                                                                                                                                                                                                                                                                                                                                                                                                                                                                                                                                                                                                                                                                                                                                                                                                                                                                                                                                                                                                                                                                                                                                                                                                                                                                                                                                                                                                                                                                                                                                                                                                             | 72 sq m                                      |
| 1 x Daycare:                                                                                                                                                                                                                                                                                                                                                                                                                                                                                                                                                                                                                                                                                                                                                                                                                                                                                                                                                                                                                                                                                                                                                                                                                                                                                                                                                                                                                                                                                                                                                                                                                                                                                                                                                                                                                                                                                                                                                                                                                                                                                                                   | 486 sq m                                     |
|                                                                                                                                                                                                                                                                                                                                                                                                                                                                                                                                                                                                                                                                                                                                                                                                                                                                                                                                                                                                                                                                                                                                                                                                                                                                                                                                                                                                                                                                                                                                                                                                                                                                                                                                                                                                                                                                                                                                                                                                                                                                                                                                |                                              |

#### **Project Information**

Storeys: 3

Total Area: 6,773.5 sq m (72,909 sq ft)

Main Floor: 4,462.7 sq m Second Floor: 1,155.4 sq m Third Floor: 1,155.4 sq m

# **Parking Statistics**

Projected 2022 staff / student counts provided by LRSD as follows: - 79 Faculty, 15 Casual Staff

Zoning Requirements: 1 stall per 2 faculty, 1 per 4 employees = 40 Faculty Stalls, 4 Casual Staff

Total Required: 44 Stalls for Students / Faculty
Total Parking Provided: 85 Stalls for Students / Faculty