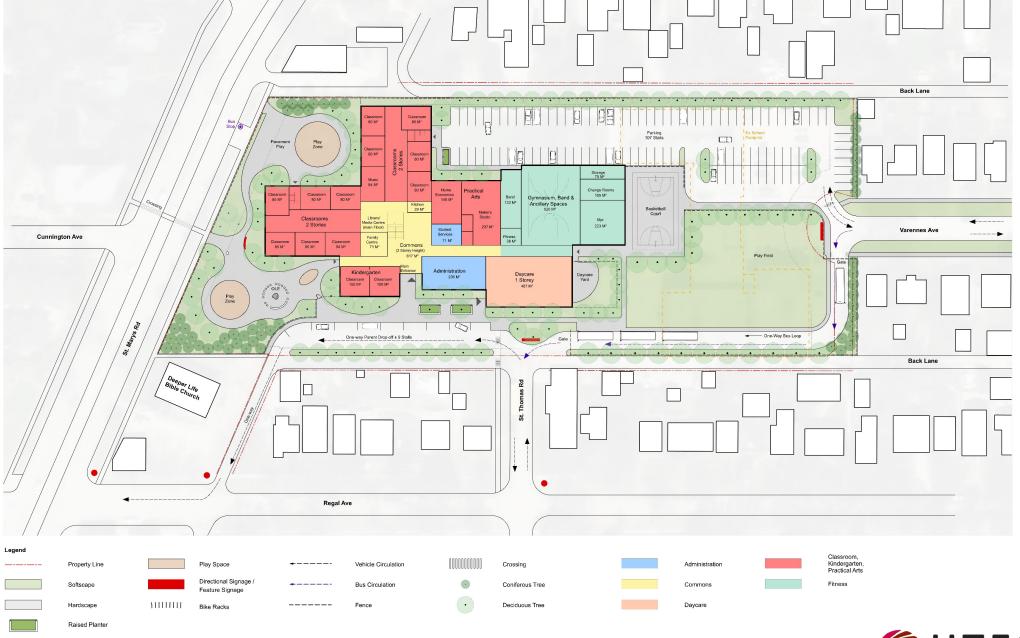

# **CONCEPT MASTER PLAN - OPTION 3**

#### Program

| 23 x Classrooms: 2 x Kindergarten Classrooms: 1 x Science Classroom: 1 x Art Room: 1 x Language Program Classroom: 1 x EAL: 1 x Band Room: 1 x Music Room: 1 x Multipurpose Home Economics: 1 x Indust. Arts/Manufacturing Lab (Maker's Studio): 1 x Multi-Purpose Room (MPR): 1 x Resource Centre/Commons: 1 x Gymnasium: 1 x Gy | 228 sq m<br>225 sq m<br>789 sq m<br>521 sq m |
|--------------------------------------------------------------------------------------------------------------------------------------------------------------------------------------------------------------------------------------------------------------------------------------------------------------------------------------------------------------------------------------------------------------------------------------------------------------------------------------------------------------------------------------------------------------------------------------------------------------------------------------------------------------------------------------------------------------------------------------------------------------------------------------------------------------------------------------------------------------------------------------------------------------------------------------------------------------------------------------------------------------------------------------------------------------------------------------------------------------------------------------------------------------------------------------------------------------------------------------------------------------------------------------------------------------------------------------------------------------------------------------------------------------------------------------------------------------------------------------------------------------------------------------------------------------------------------------------------------------------------------------------------------------------------------------------------------------------------------------------------------------------------------------------------------------------------------------------------------------------------------------------------------------------------------------------------------------------------------------------------------------------------------------------------------------------------------------------------------------------------------|----------------------------------------------|
| 1 x Band Room:                                                                                                                                                                                                                                                                                                                                                                                                                                                                                                                                                                                                                                                                                                                                                                                                                                                                                                                                                                                                                                                                                                                                                                                                                                                                                                                                                                                                                                                                                                                                                                                                                                                                                                                                                                                                                                                                                                                                                                                                                                                                                                                 | •                                            |
| 1 x Music Room:                                                                                                                                                                                                                                                                                                                                                                                                                                                                                                                                                                                                                                                                                                                                                                                                                                                                                                                                                                                                                                                                                                                                                                                                                                                                                                                                                                                                                                                                                                                                                                                                                                                                                                                                                                                                                                                                                                                                                                                                                                                                                                                |                                              |
| 1 x Multipurpose Home Economics:                                                                                                                                                                                                                                                                                                                                                                                                                                                                                                                                                                                                                                                                                                                                                                                                                                                                                                                                                                                                                                                                                                                                                                                                                                                                                                                                                                                                                                                                                                                                                                                                                                                                                                                                                                                                                                                                                                                                                                                                                                                                                               | 150 sq m                                     |
| 1 x Indust. Arts/Manufacturing Lab (Maker's Studio):                                                                                                                                                                                                                                                                                                                                                                                                                                                                                                                                                                                                                                                                                                                                                                                                                                                                                                                                                                                                                                                                                                                                                                                                                                                                                                                                                                                                                                                                                                                                                                                                                                                                                                                                                                                                                                                                                                                                                                                                                                                                           | 228 sq m                                     |
| 1 x Multi-Purpose Room (MPR):                                                                                                                                                                                                                                                                                                                                                                                                                                                                                                                                                                                                                                                                                                                                                                                                                                                                                                                                                                                                                                                                                                                                                                                                                                                                                                                                                                                                                                                                                                                                                                                                                                                                                                                                                                                                                                                                                                                                                                                                                                                                                                  | 225 sq m                                     |
| 1 x Resource Centre/Commons:                                                                                                                                                                                                                                                                                                                                                                                                                                                                                                                                                                                                                                                                                                                                                                                                                                                                                                                                                                                                                                                                                                                                                                                                                                                                                                                                                                                                                                                                                                                                                                                                                                                                                                                                                                                                                                                                                                                                                                                                                                                                                                   | 789 sq m                                     |
| 1 x Gymnasium:                                                                                                                                                                                                                                                                                                                                                                                                                                                                                                                                                                                                                                                                                                                                                                                                                                                                                                                                                                                                                                                                                                                                                                                                                                                                                                                                                                                                                                                                                                                                                                                                                                                                                                                                                                                                                                                                                                                                                                                                                                                                                                                 | 521 sq m                                     |
| 1 x Fitness/Wellness Health Facility:                                                                                                                                                                                                                                                                                                                                                                                                                                                                                                                                                                                                                                                                                                                                                                                                                                                                                                                                                                                                                                                                                                                                                                                                                                                                                                                                                                                                                                                                                                                                                                                                                                                                                                                                                                                                                                                                                                                                                                                                                                                                                          | 44 sq m                                      |
| 1 x Kitchen:                                                                                                                                                                                                                                                                                                                                                                                                                                                                                                                                                                                                                                                                                                                                                                                                                                                                                                                                                                                                                                                                                                                                                                                                                                                                                                                                                                                                                                                                                                                                                                                                                                                                                                                                                                                                                                                                                                                                                                                                                                                                                                                   | 29 sq m                                      |
| 1 x Administration:                                                                                                                                                                                                                                                                                                                                                                                                                                                                                                                                                                                                                                                                                                                                                                                                                                                                                                                                                                                                                                                                                                                                                                                                                                                                                                                                                                                                                                                                                                                                                                                                                                                                                                                                                                                                                                                                                                                                                                                                                                                                                                            | 236 sq m                                     |
| 1 x Student Services:                                                                                                                                                                                                                                                                                                                                                                                                                                                                                                                                                                                                                                                                                                                                                                                                                                                                                                                                                                                                                                                                                                                                                                                                                                                                                                                                                                                                                                                                                                                                                                                                                                                                                                                                                                                                                                                                                                                                                                                                                                                                                                          | 94 sq m                                      |
| 1 x Family Centre:                                                                                                                                                                                                                                                                                                                                                                                                                                                                                                                                                                                                                                                                                                                                                                                                                                                                                                                                                                                                                                                                                                                                                                                                                                                                                                                                                                                                                                                                                                                                                                                                                                                                                                                                                                                                                                                                                                                                                                                                                                                                                                             | 72 sq m                                      |
| 1 x Daycare:                                                                                                                                                                                                                                                                                                                                                                                                                                                                                                                                                                                                                                                                                                                                                                                                                                                                                                                                                                                                                                                                                                                                                                                                                                                                                                                                                                                                                                                                                                                                                                                                                                                                                                                                                                                                                                                                                                                                                                                                                                                                                                                   | 486 sq m                                     |
|                                                                                                                                                                                                                                                                                                                                                                                                                                                                                                                                                                                                                                                                                                                                                                                                                                                                                                                                                                                                                                                                                                                                                                                                                                                                                                                                                                                                                                                                                                                                                                                                                                                                                                                                                                                                                                                                                                                                                                                                                                                                                                                                |                                              |