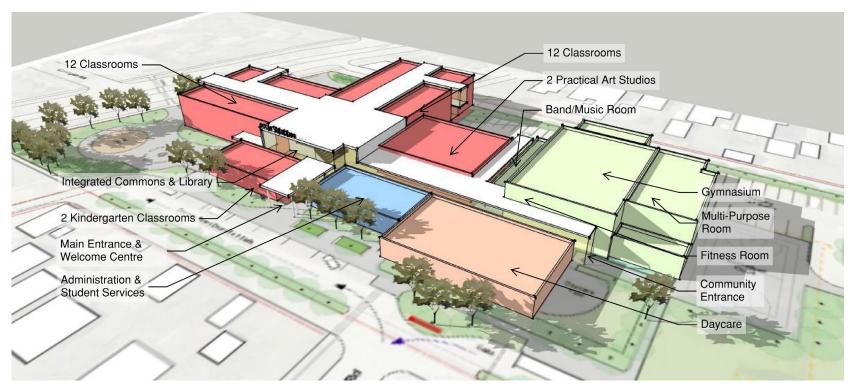

# **CONCEPT MASTER PLAN - OPTION 3**

#### Program

| 23 x Classrooms: 2 x Kindergarten Classrooms: 1 x Science Classroom: 1 x Art Room: 1 x Language Program Classroom: 1 x EAL: 1 x Band Room: 1 x Music Room: 1 x Multipurpose Home Economics: 1 x Indust. Arts/Manufacturing Lab (Maker's Studio): 1 x Multi-Purpose Room (MPR): 1 x Resource Centre/Commons: 1 x Gymnasium: 1 x Gy | 228 sq m<br>225 sq m<br>789 sq m<br>521 sq m |
|--------------------------------------------------------------------------------------------------------------------------------------------------------------------------------------------------------------------------------------------------------------------------------------------------------------------------------------------------------------------------------------------------------------------------------------------------------------------------------------------------------------------------------------------------------------------------------------------------------------------------------------------------------------------------------------------------------------------------------------------------------------------------------------------------------------------------------------------------------------------------------------------------------------------------------------------------------------------------------------------------------------------------------------------------------------------------------------------------------------------------------------------------------------------------------------------------------------------------------------------------------------------------------------------------------------------------------------------------------------------------------------------------------------------------------------------------------------------------------------------------------------------------------------------------------------------------------------------------------------------------------------------------------------------------------------------------------------------------------------------------------------------------------------------------------------------------------------------------------------------------------------------------------------------------------------------------------------------------------------------------------------------------------------------------------------------------------------------------------------------------------|----------------------------------------------|
| 1 x Band Room:                                                                                                                                                                                                                                                                                                                                                                                                                                                                                                                                                                                                                                                                                                                                                                                                                                                                                                                                                                                                                                                                                                                                                                                                                                                                                                                                                                                                                                                                                                                                                                                                                                                                                                                                                                                                                                                                                                                                                                                                                                                                                                                 | •                                            |
| 1 x Music Room:                                                                                                                                                                                                                                                                                                                                                                                                                                                                                                                                                                                                                                                                                                                                                                                                                                                                                                                                                                                                                                                                                                                                                                                                                                                                                                                                                                                                                                                                                                                                                                                                                                                                                                                                                                                                                                                                                                                                                                                                                                                                                                                |                                              |
| 1 x Multipurpose Home Economics:                                                                                                                                                                                                                                                                                                                                                                                                                                                                                                                                                                                                                                                                                                                                                                                                                                                                                                                                                                                                                                                                                                                                                                                                                                                                                                                                                                                                                                                                                                                                                                                                                                                                                                                                                                                                                                                                                                                                                                                                                                                                                               | 150 sq m                                     |
| 1 x Indust. Arts/Manufacturing Lab (Maker's Studio):                                                                                                                                                                                                                                                                                                                                                                                                                                                                                                                                                                                                                                                                                                                                                                                                                                                                                                                                                                                                                                                                                                                                                                                                                                                                                                                                                                                                                                                                                                                                                                                                                                                                                                                                                                                                                                                                                                                                                                                                                                                                           | 228 sq m                                     |
| 1 x Multi-Purpose Room (MPR):                                                                                                                                                                                                                                                                                                                                                                                                                                                                                                                                                                                                                                                                                                                                                                                                                                                                                                                                                                                                                                                                                                                                                                                                                                                                                                                                                                                                                                                                                                                                                                                                                                                                                                                                                                                                                                                                                                                                                                                                                                                                                                  | 225 sq m                                     |
| 1 x Resource Centre/Commons:                                                                                                                                                                                                                                                                                                                                                                                                                                                                                                                                                                                                                                                                                                                                                                                                                                                                                                                                                                                                                                                                                                                                                                                                                                                                                                                                                                                                                                                                                                                                                                                                                                                                                                                                                                                                                                                                                                                                                                                                                                                                                                   | 789 sq m                                     |
| 1 x Gymnasium:                                                                                                                                                                                                                                                                                                                                                                                                                                                                                                                                                                                                                                                                                                                                                                                                                                                                                                                                                                                                                                                                                                                                                                                                                                                                                                                                                                                                                                                                                                                                                                                                                                                                                                                                                                                                                                                                                                                                                                                                                                                                                                                 | 521 sq m                                     |
| 1 x Fitness/Wellness Health Facility:                                                                                                                                                                                                                                                                                                                                                                                                                                                                                                                                                                                                                                                                                                                                                                                                                                                                                                                                                                                                                                                                                                                                                                                                                                                                                                                                                                                                                                                                                                                                                                                                                                                                                                                                                                                                                                                                                                                                                                                                                                                                                          | 44 sq m                                      |
| 1 x Kitchen:                                                                                                                                                                                                                                                                                                                                                                                                                                                                                                                                                                                                                                                                                                                                                                                                                                                                                                                                                                                                                                                                                                                                                                                                                                                                                                                                                                                                                                                                                                                                                                                                                                                                                                                                                                                                                                                                                                                                                                                                                                                                                                                   | 29 sq m                                      |
| 1 x Administration:                                                                                                                                                                                                                                                                                                                                                                                                                                                                                                                                                                                                                                                                                                                                                                                                                                                                                                                                                                                                                                                                                                                                                                                                                                                                                                                                                                                                                                                                                                                                                                                                                                                                                                                                                                                                                                                                                                                                                                                                                                                                                                            | 236 sq m                                     |
| 1 x Student Services:                                                                                                                                                                                                                                                                                                                                                                                                                                                                                                                                                                                                                                                                                                                                                                                                                                                                                                                                                                                                                                                                                                                                                                                                                                                                                                                                                                                                                                                                                                                                                                                                                                                                                                                                                                                                                                                                                                                                                                                                                                                                                                          | 94 sq m                                      |
| 1 x Family Centre:                                                                                                                                                                                                                                                                                                                                                                                                                                                                                                                                                                                                                                                                                                                                                                                                                                                                                                                                                                                                                                                                                                                                                                                                                                                                                                                                                                                                                                                                                                                                                                                                                                                                                                                                                                                                                                                                                                                                                                                                                                                                                                             | 72 sq m                                      |
| 1 x Daycare:                                                                                                                                                                                                                                                                                                                                                                                                                                                                                                                                                                                                                                                                                                                                                                                                                                                                                                                                                                                                                                                                                                                                                                                                                                                                                                                                                                                                                                                                                                                                                                                                                                                                                                                                                                                                                                                                                                                                                                                                                                                                                                                   | 486 sq m                                     |
|                                                                                                                                                                                                                                                                                                                                                                                                                                                                                                                                                                                                                                                                                                                                                                                                                                                                                                                                                                                                                                                                                                                                                                                                                                                                                                                                                                                                                                                                                                                                                                                                                                                                                                                                                                                                                                                                                                                                                                                                                                                                                                                                |                                              |

#### **Project Information**

Storeys: 3

Total Area: 6,773.5 sq m (72,909 sq ft)

Main Floor: 4,462.7 sq m Second Floor: 1,155.4 sq m Third Floor: 1,155.4 sq m