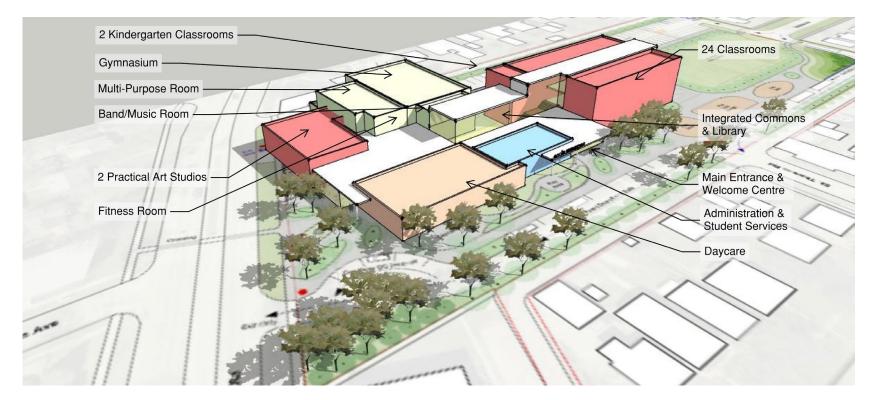

#### Program

| 20 x Classrooms:                                     | 80 sq m  |
|------------------------------------------------------|----------|
| 2 x Kindergarten Classrooms:                         | 100 sq m |
| 1 x Science Classroom:                               | 93 sq m  |
| 1 x Art Room:                                        | 93 sq m  |
| 1 x Language Program Classroom:                      | 80 sq m  |
| 1 x EAL:                                             | 80 sq m  |
| 1 x Band Room:                                       | 118 sq m |
| 1 x Music Room:                                      | 93 sq m  |
| 1 x Multipurpose Home Economics:                     | 158 sq m |
| 1 x Indust. Arts/Manufacturing Lab (Maker's Studio): | 250 sq m |
| 1 x Multi-Purpose Room (MPR):                        | 222 sq m |
| 1 x Media Centre/Library/Commons:                    | 754 sq m |
| 1 x Gymnasium:                                       | 522 sq m |
| 1 x Fitness/Wellness Health Facility:                | 39 sq m  |
| 1 x Kitchen:                                         | 29 sq m  |
| 1 x Administration:                                  | 236 sq m |
| 1 x Student Services:                                | 75 sq m  |
| 1 x Family Centre:                                   | 84 sq m  |
| 1 x Daycare:                                         | 491 sq m |
|                                                      |          |

## **Project Information**

Storeys: 3

Total Area: 6,345.3 sq m (68,300 sq ft)

Main Floor: 4,255.9 sq m Second Floor: 1,069.5 sq m Third Floor: 1,019.9 sq m