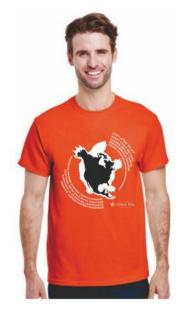

## LRSD Divisional Orange Shirts Order Form

| Student/Staff Name: |                  |                    |
|---------------------|------------------|--------------------|
| Classroom Teacher:  |                  |                    |
| Size:               |                  |                    |
| Youth Small         | 🔲 Unisex Small   | 🔲 Unisex XX-Large  |
| 🗌 Youth Medium      | 🗌 Unisex Medium  | 🔲 Unisex XXX-Large |
| Youth Large         | 🗌 Unisex Large   |                    |
| Youth X-Large       | 🔲 Unisex X-Large |                    |
|                     |                  |                    |

Shirts are \$10 (tax inclusive). Payment options:

- Cash
- Cheque