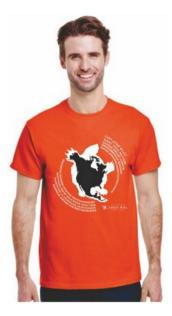

## LRSD Divisional Orange Shirts Order Form

| Student/Staff Name: |                 |                  |
|---------------------|-----------------|------------------|
| Classroom Teacher:  |                 |                  |
| Size:               |                 |                  |
| Youth Small         | 🔲 Unisex Small  | Unisex XX-Large  |
| 🗌 Youth Medium      | 🔲 Unisex Medium | Unisex XXX-Large |
| Youth Large         | 🔲 Unisex Large  |                  |
| Youth X-Large       | Unisex X-Large  |                  |

Shirts are \$10 (tax inclusive). Payment options:

- Cash
- Cheque