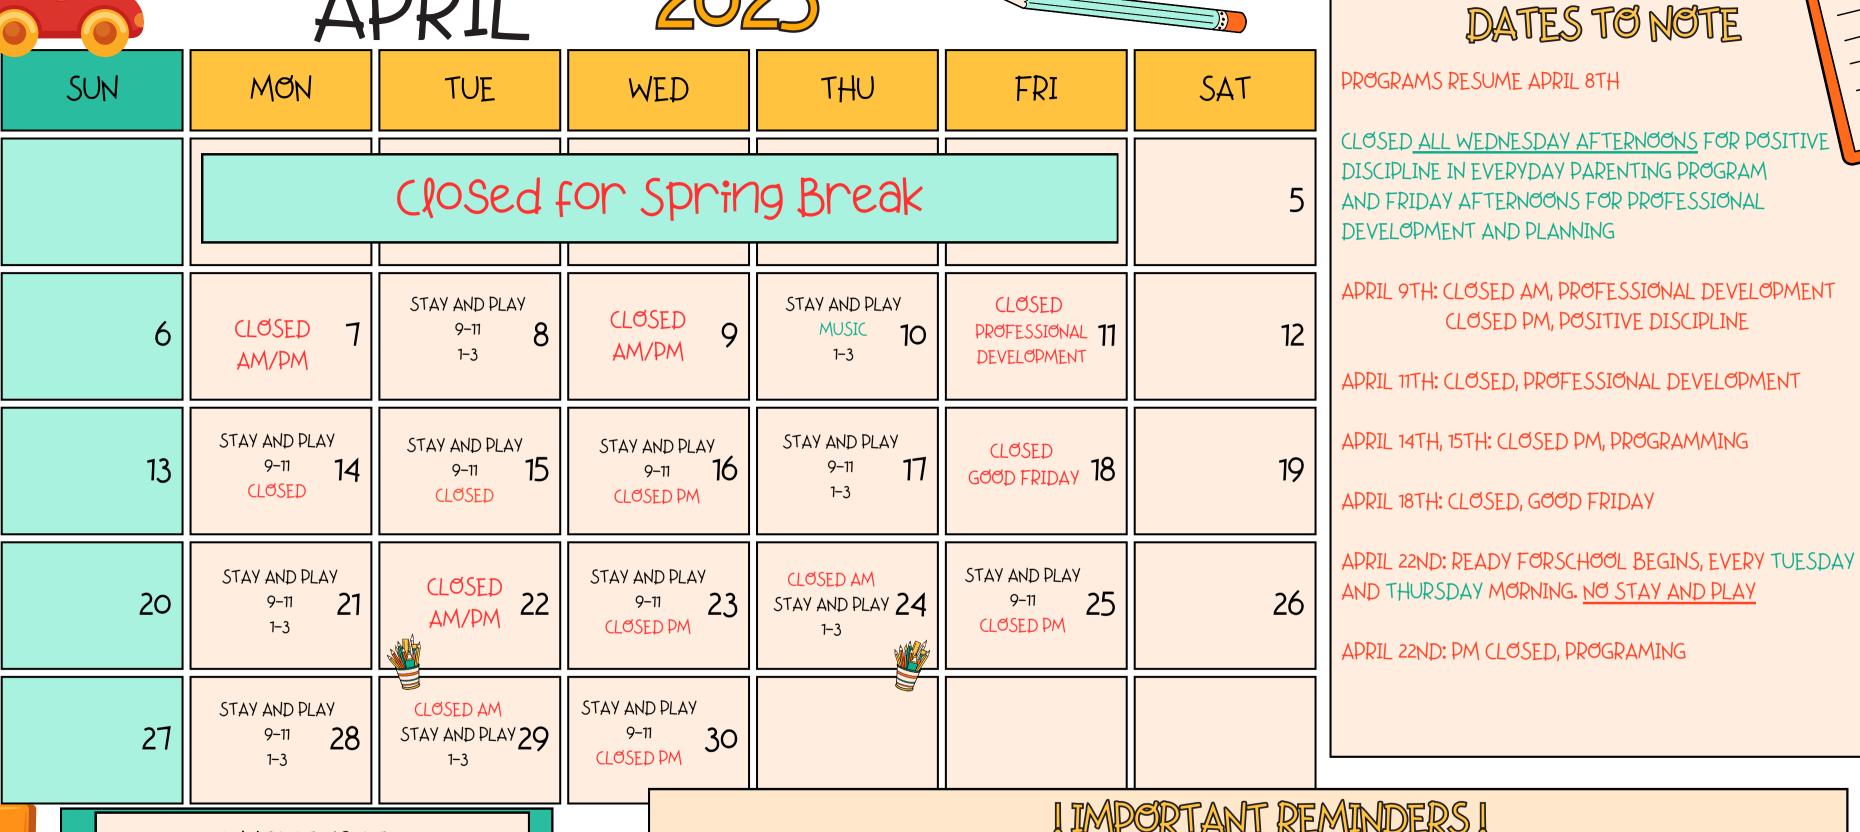

## CONTACT US AT:

GLENWOOD FAMILY CENTRE 51 BLENHEIM AVE 204-233-3619 X3274

kelly.beckinghamjohnson@lrsd.net

## I IMPORTANT REMINDERS I

75-6-6

- INDOOR SHOES ARE REQUIRED DURING YOUR VISIT TO MEET THE SAFTEY EXPECTATIONS OF THE LOUIS RIEL SCHOOL DIVISION.
- IF YOU OR YOUR CHILD ARE SHOWING ANY SIGNS OF ILLNESS PLEASE REFRAIN FROM VISITING THE FAMILY CENTRE. WE WILL BE HAPPY TO WELCOME YOU BACK WHEN EVERYONE IF FEELING BETTER.
- PLEASE TRY TO ARRIVE WITHIN THE FIRST 30 MINUTES OF PROGRAM TIME IN ORDER TO ALLOW YOUR CHILD AMPLE TIME FOR FREE PLAY AND HELP WITH SMOOTH TRASITION INTO OTHER PROGRAM COMPONENTS. WE ENCOURAGE ALL VISITORS TO SIT AND PARTICIPATE DURING CIRCLE TIME TO PROVIDE THE BEST EXPERIENCE FOR EVERYONE.