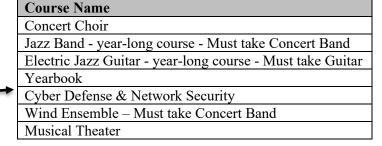

Additional Elective Courses: These courses occur outside of the regular schedule and can be taken in addition to the 7 required courses at the grade 11 level. You will be able to choose from this list if interested in these courses at the time of registration.