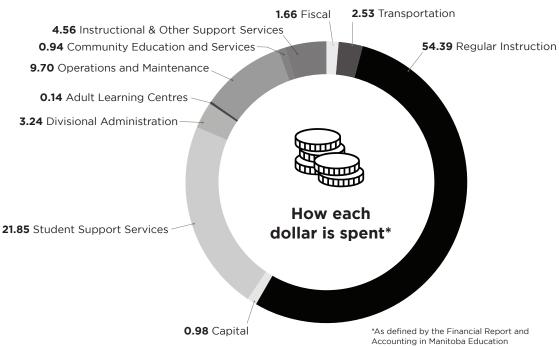

## Divisional Administration

Divisional administration is made up of the following:

- Board Office Administration
   2.70
- International Student Program Administration

9ram Administra - 0.54

Year over Year Enrolment Growth
\*budgeted enrolment