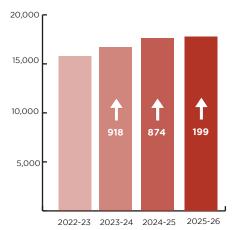

## Divisional Administration

Divisional administration is made up of the following:

- Board Office Administration
   2.70
- International Student Program Administration

9ram Administra - 0.54

Year over Year Enrolment Growth
\*budgeted enrolment