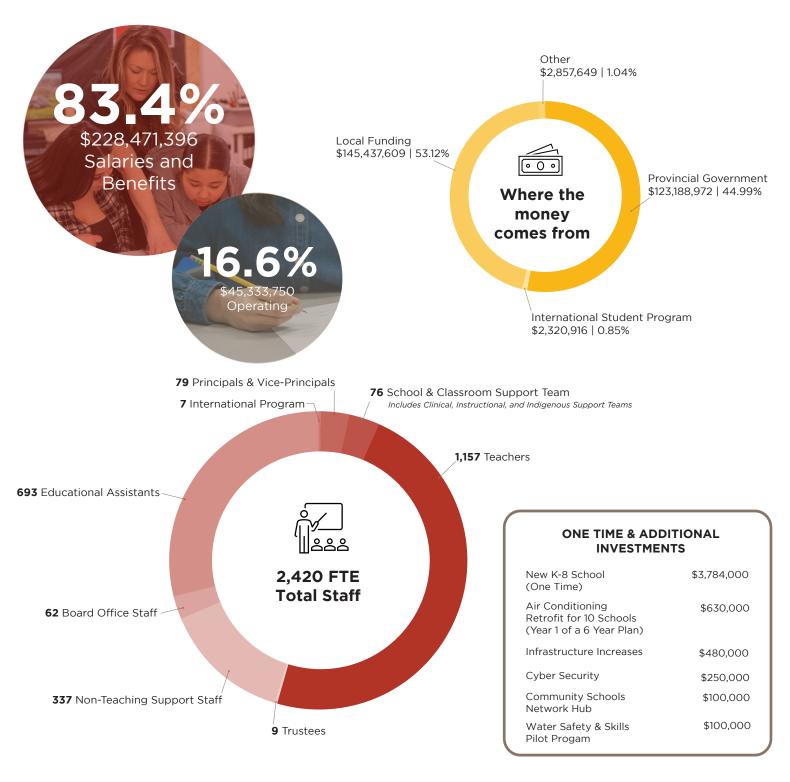

## A Snapshot of LRSD's \$273,805,146 Budget | 2025-2026





## Divisional Administration

Divisional administration is made up of the following:

- Board Office Administration
   2.70
- International Student Program Administration

9ram Administra - 0.54





Year over Year Enrolment Growth
\*budgeted enrolment

**18.03** Educational — Assistants

12.78 Support Staff

Additional Staff for 2025-2026

4.45 Clinicians



## What does this budget mean for property owners?

Based on an average home in LRSD valued at:

\$422,500

Results in a mill rate increase of:

6.43% or \$193 a year

(\$16.08 a month or \$0.53 a day)